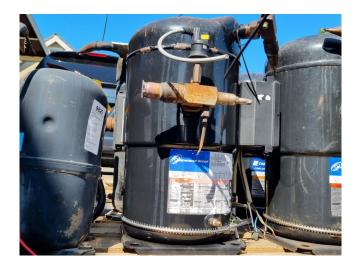

## Copeland ZR11M3E-TWD-551

#### Used Copeland ZR11M3E-TWD-551

Used Copeland ZR11M3E-TWD-551 scroll compressor on Freon with a sight glass. The compressor has a displacement of 24.9 m³/h.
\*Why choose for HOSBV? Were not only the largest used refrigeration specialist in Europe, but also, we deliver all equipment including an extensive test, warranty and industrial cleaning.
\*Optional we can also arrange the logistics.