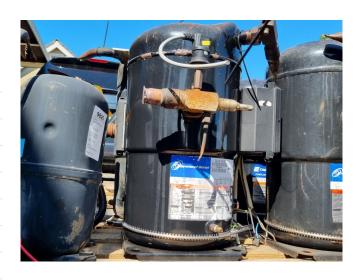

## Copeland ZR11M3E-TWD-551

#### Used Copeland ZR11M3E-TWD-551

Used Copeland ZR11M3E-TWD-551 scroll compressor on Freon with a sight glass. The compressor has a displacement of 24.9 m³/h.
\*Why choose for HOSBV? Were not only the largest used refrigeration specialist in Europe, but also, we deliver all equipment including an extensive test, warranty and industrial cleaning.
\*Optional we can also arrange the logistics.