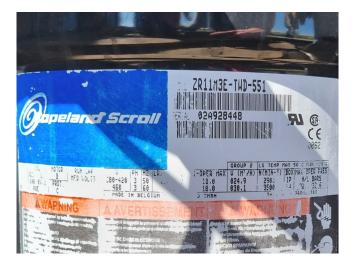

## Copeland ZR11M3E-TWD-551

### **Specifications**

| Brand                                           | Copeland        |
|-------------------------------------------------|-----------------|
| Туре                                            | ZR11M3E-TWD-551 |
| Refrigerant                                     | Freon           |
| Refrigerant type                                | R407C           |
| kW at $+10^{\circ}\text{C}/+40^{\circ}\text{C}$ | 30,9            |
| kW at 0°C/+40°C                                 | 21,2            |
| kW at -5°C/+40°C                                | 17,2            |
| kW at -10°C/+40°C                               | 13,9            |
| kW at -20°C/+40°C                               | 8,6             |
| m3 / h                                          | 24.9            |
| Weight in kg.                                   | 107.0           |
| Sizes                                           | 360x410x520 mm  |
|                                                 | (LxWxH)         |
| Stock                                           | 1               |

#### Used Copeland ZR11M3E-TWD-551

Used Copeland ZR11M3E-TWD-551 scroll compressor on Freon with a sight glass. The compressor has a displacement of 24.9 m³/h.
\*Why choose for HOSBV? Were not only the largest used refrigeration specialist in Europe, but also, we deliver all equipment including an extensive test, warranty and industrial cleaning.
\*Optional we can also arrange the logistics.